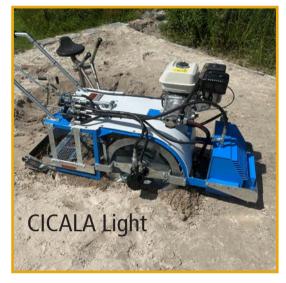

### Sand cleaning machine CICALA Light

Based on the CICALA sand cleaning machine with a 70 cm working width, we have developed the CICALA Light model with a 47 cm working width.

The CICALA Light shows its strengths, such as easy milling and excellent maneuverability, particularly in small and narrow sandpits with play equipment. The machine is equipped with a 5.8 HP Honda engine, which drives a hydraulic pump and two oil motors.

The hydrostatic drive means that important areas of the machine are wear-free and low-maintenance. Special features of the CICALA Light are: powerful pulling power, good handling, stepless forward and reverse travel, separate drives for driving and screening deck.

## Model CICALA Light

- 47 cm working width
- working depth approx. 0 18 cm
- work capacity approx .: 1.800 qm/h
- length: approx. 1900 mm, width: 650 mm, height 1000 mm
- weight approx .: 179 kg
- Motor Honda GP 200, 5,8 PS 4T Euro 2 with Hydrostatic
- stepless hydraulic forward and reverse drive
- incl. three step sieves (5x5 mm / 10x10 mm / 15x15 mm)
- all frame parts hot-dip galvanized and partly powder- coated
- incl. CE certificate, including operating instructions in English
- 2-year manufacturer's guarantee on spare parts, excl. wearing parts