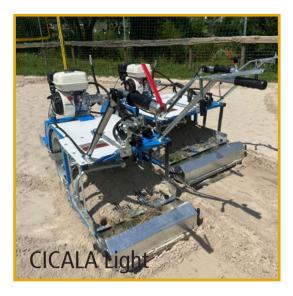

### Sand cleaning machine CICALA Light

Based on the CICALA sand cleaning machine with a 70 cm working width, we have developed the CICALA Light model with a 47 cm working width.

The CICALA Light shows its strengths, such as easy milling and excellent maneuverability, particularly in small and narrow sandpits with play equipment. The machine is equipped with a 5.8 HP Honda engine, which drives a hydraulic pump and two oil motors.

The hydrostatic drive means that important areas of the machine are wear-free and low-maintenance. Special features of the CICALA Light are: powerful pulling power, good handling, stepless forward and reverse travel, separate drives for driving and screening deck.

## Model CICALA Light

- 47 cm working width
- working depth approx. 0 18 cm
- work capacity approx .: 1.800 qm/h
- length: approx. 1900 mm, width: 650 mm, height 1000 mm
- weight approx .: 179 kg
- Motor Honda GP 200, 5,8 PS 4T Euro 2 with Hydrostatic
- stepless hydraulic forward and reverse drive
- incl. three step sieves (5x5 mm / 10x10 mm / 15x15 mm)
- all frame parts hot-dip galvanized and partly powder- coated
- incl. CE certificate, including operating instructions in English
- 2-year manufacturer's guarantee on spare parts, excl. wearing parts