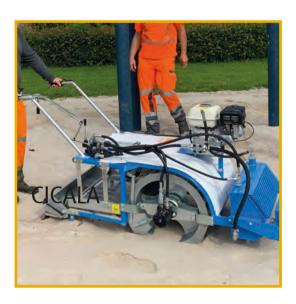

## Sand cleaning machine CICALA

The CICALA sand cleaning machine is a special hand-held machine that was further developed in 2017.

The CICALA model was designed to meet the special requirements for cleaning sandpits and sand on playground equipment. Due to its small dimensions, the machine fits through gates (larger than 88 cm) and can move very nimbly on the smallest sand pitches. The machine is equipped with a 5.8 HP Honda 200 cc engine, which drives a hydraulic pump and two oil motors. Thanks to the hydrostatic drive, the essential areas of the machine are wear-free and low-maintenance.

Special features of the CICALA are: powerful traction, good handling, stepless forward and reverse travel, as well as separate drives for driving and screening deck.

## Model CICALA 5,8 HP

- 70 cm working width
- working depth approx. 0 18 cm
- work capacity approx. : 2.800 qm/h
- length: approx. 1900 mm, width; 880 mm, height 1000 mm
- weight approx.: 252 kg
- Motor Honda GP 200, 5,8 PS 4T Euro 2 with Hydrostatic
- stepless hydraulic forward and reverse drive
- incl.three step sieves (5x5 mm / 10x10 mm / 15x15 mm)
- all frame parts hot-dip galvanized and partly powder- coated
- including CE certificate, including operating instructions in English
- 2-year manufacturer's guarantee on spare parts, excl. wearing parts