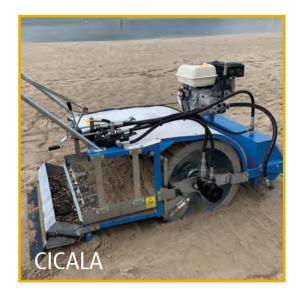

## Sand cleaning machine CICALA

The CICALA sand cleaning machine is a special hand-held machine that was further developed in 2017.

The CICALA model was designed to meet the special requirements for cleaning sandpits and sand on playground equipment. Due to its small dimensions, the machine fits through gates (larger than 88 cm) and can move very nimbly on the smallest sand pitches. The machine is equipped with a 5.8 HP Honda 200 cc engine, which drives a hydraulic pump and two oil motors. Thanks to the hydrostatic drive, the essential areas of the machine are wear-free and low-maintenance.

Special features of the CICALA are: powerful traction, good handling, stepless forward and reverse travel, as well as separate drives for driving and screening deck.

## Model CICALA 5,8 HP

- 70 cm working width
- working depth approx. 0 18 cm
- work capacity approx. : 2.800 qm/h
- length: approx. 1900 mm, width; 880 mm, height 1000 mm
- weight approx.: 252 kg
- Motor Honda GP 200, 5,8 PS 4T Euro 2 with Hydrostatic
- stepless hydraulic forward and reverse drive
- incl.three step sieves (5x5 mm / 10x10 mm / 15x15 mm)
- all frame parts hot-dip galvanized and partly powder- coated
- including CE certificate, including operating instructions in English
- 2-year manufacturer's guarantee on spare parts, excl. wearing parts