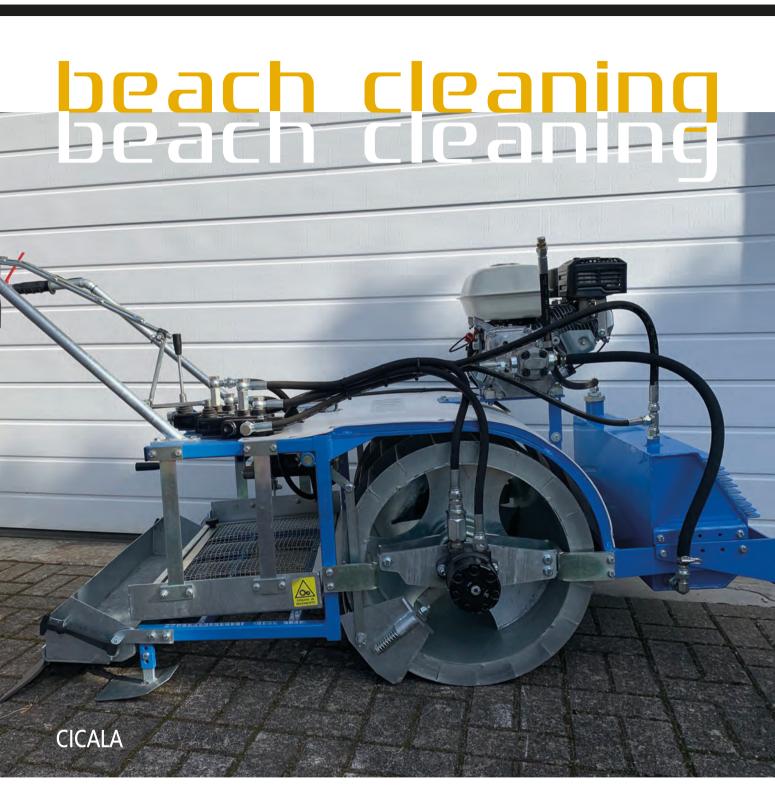

## Sand cleaning machine CICALA

The CICALA sand cleaning machine is a special hand-held machine that was further developed in 2017.

The CICALA model was designed to meet the special requirements for cleaning sandpits and sand on playground equipment. Due to its small dimensions, the machine fits through gates (larger than 88 cm) and can move very nimbly on the smallest sand pitches. The machine is equipped with a 5.8 HP Honda 200 cc engine, which drives a hydraulic pump and two oil motors. Thanks to the hydrostatic drive, the essential areas of the machine are wear-free and low-maintenance.

Special features of the CICALA are: powerful traction, good handling, stepless forward and reverse travel, as well as separate drives for driving and screening deck.

## Model CICALA 5,8 HP

- 70 cm working width
- working depth approx. 0 18 cm
- work capacity approx. : 2.800 qm/h
- length: approx. 1900 mm, width; 880 mm, height 1000 mm
- weight approx.: 252 kg
- Motor Honda GP 200, 5,8 PS 4T Euro 2 with Hydrostatic
- stepless hydraulic forward and reverse drive
- incl.three step sieves (5x5 mm / 10x10 mm / 15x15 mm)
- all frame parts hot-dip galvanized and partly powder- coated
- including CE certificate, including operating instructions in English
- 2-year manufacturer's guarantee on spare parts, excl. wearing parts